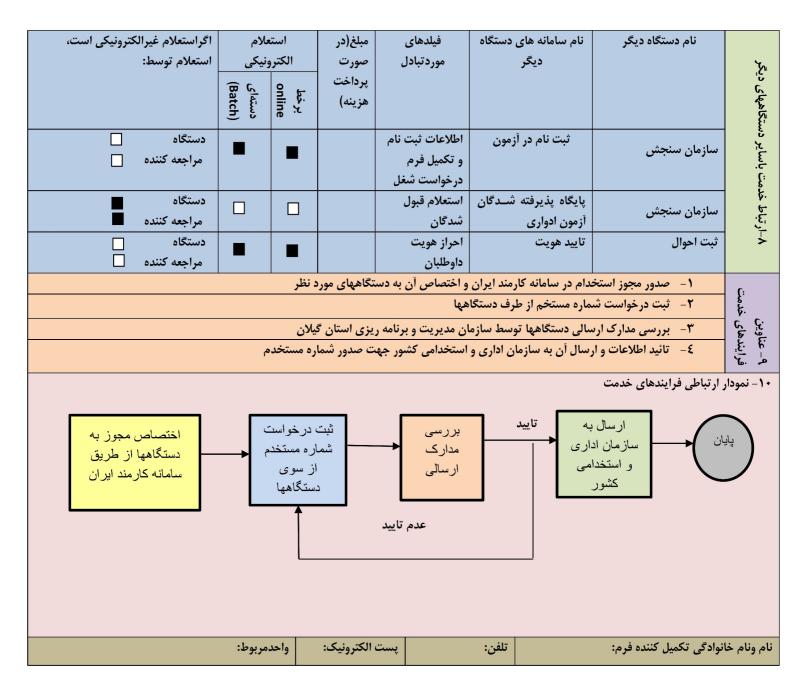

| آدرس دقیق و مستقیم خدمت در وبگاه در صورت الکترونیکی بودن همه یا بخشی از آن<br>http://estekhdam.karmandiran.ir |                            |                                                                                                                                                                                                                                                                                                                                                                                                                                                                                                                                                                                                                                                                                                                                                                                                                                                                                                                            |                                                                                                                       |                              |                                                                             |                             |                    |                                                                |  |  |  |
|---------------------------------------------------------------------------------------------------------------|----------------------------|----------------------------------------------------------------------------------------------------------------------------------------------------------------------------------------------------------------------------------------------------------------------------------------------------------------------------------------------------------------------------------------------------------------------------------------------------------------------------------------------------------------------------------------------------------------------------------------------------------------------------------------------------------------------------------------------------------------------------------------------------------------------------------------------------------------------------------------------------------------------------------------------------------------------------|-----------------------------------------------------------------------------------------------------------------------|------------------------------|-----------------------------------------------------------------------------|-----------------------------|--------------------|----------------------------------------------------------------|--|--|--|
| نام سامانه مربوط به خدمت در صورت الکترونیکی بودن همه یا بخشی ازآن:                                            |                            |                                                                                                                                                                                                                                                                                                                                                                                                                                                                                                                                                                                                                                                                                                                                                                                                                                                                                                                            |                                                                                                                       |                              |                                                                             |                             |                    |                                                                |  |  |  |
|                                                                                                               |                            | ، خدمت                                                                                                                                                                                                                                                                                                                                                                                                                                                                                                                                                                                                                                                                                                                                                                                                                                                                                                                     |                                                                                                                       | نوع ا                        | مراحل خدمت                                                                  |                             |                    |                                                                |  |  |  |
|                                                                                                               |                            |                                                                                                                                                                                                                                                                                                                                                                                                                                                                                                                                                                                                                                                                                                                                                                                                                                                                                                                            | بگاه دستگاه) □ تلفن همراه (بر<br>□ ارسال پستی<br>ز تماس پیام کوتاه □ سا<br>□جهت احراز اصالت فرد                       | بكى                          | الكترون                                                                     | _                           |                    |                                                                |  |  |  |
| : 2                                                                                                           | انی                        | مراجع<br>ملی<br><b></b> است<br>وطهشه<br>یاز                                                                                                                                                                                                                                                                                                                                                                                                                                                                                                                                                                                                                                                                                                                                                                                                                                                                                | ُرونیک <i>ی</i>                                                                                                       | غیرالکت                      | در مرحله اطلاع رسانی خدمت                                                   |                             |                    |                                                                |  |  |  |
|                                                                                                               |                            | سراه (برنامه<br>ستی<br>پیشخوان<br>نحوه دسترس                                                                                                                                                                                                                                                                                                                                                                                                                                                                                                                                                                                                                                                                                                                                                                                                                                                                               | ■الكترونيكى                                                                                                           |                              | در موحله درخواست خدمت                                                       | ٦- نحوه دسترسی به خدمت      |                    |                                                                |  |  |  |
| :                                                                                                             | نی                         | مراجعا<br>ملی<br>■استا<br>یاز آشهر                                                                                                                                                                                                                                                                                                                                                                                                                                                                                                                                                                                                                                                                                                                                                                                                                                                                                         | <u></u> غیرالکترونیک <i>ی</i>                                                                                         |                              | در مرحله درخ                                                                |                             |                    |                                                                |  |  |  |
|                                                                                                               |                            | دسترسی)                                                                                                                                                                                                                                                                                                                                                                                                                                                                                                                                                                                                                                                                                                                                                                                                                                                                                                                    | ■ الکترونیکی<br>اغیرالکترونیکی                                                                                        |                              | مرحله تولید خدمت<br>(فرایند داخل دستگاه<br>یا ارتباط با دیگر<br>دستگاه ها ) |                             |                    |                                                                |  |  |  |
|                                                                                                               |                            |                                                                                                                                                                                                                                                                                                                                                                                                                                                                                                                                                                                                                                                                                                                                                                                                                                                                                                                            |                                                                                                                       | ذکر ضرورت<br>مراجعه<br>حضوری | ازدیـــد                                                                    | نظیــــر با<br>میدانی       |                    |                                                                |  |  |  |
| (,                                                                                                            |                            | ن همراه (برنا<br>مال پستی<br>تر پیشخوان<br>نحوه دسترس                                                                                                                                                                                                                                                                                                                                                                                                                                                                                                                                                                                                                                                                                                                                                                                                                                                                      | الكترونيكى                                                                                                            |                              |                                                                             |                             |                    |                                                                |  |  |  |
| :                                                                                                             | ه به دستگاه<br>نی<br>ستانی | مراجعا<br>□ملی ■ استا<br>ورد □شهر                                                                                                                                                                                                                                                                                                                                                                                                                                                                                                                                                                                                                                                                                                                                                                                                                                                                                          | جهت احراز اصالت فرد<br>جهت احراز اصالت مدرک<br>انبود زیرساخت ارتباطی مناسب<br>اسایر: دراختیار نبودن سامانه ما<br>نیاز | ضرورت<br>به حضوری            | رونیک <i>ی</i>                                                              | _غيرالكتر                   | درمرحله ارائه خدمت |                                                                |  |  |  |
| استعلام غیر<br>الکترونیک <i>ی</i>                                                                             | کترونیک <i>ی</i><br>دستهای | استعلام ال<br>نج<br>مرافع<br>مرافع<br>مرافع<br>مرافع<br>مرافع<br>مرافع<br>مرافع<br>مرافع<br>مرافع<br>مرافع<br>مرافع<br>مرافع<br>مرافع<br>مرافع<br>مرافع<br>مرافع<br>مرافع<br>مرافع<br>مرافع<br>مرافع<br>مرافع<br>مرافع<br>مرافع<br>مرافع<br>مرافع<br>مرافع<br>مرافع<br>مرافع<br>مرافع<br>مرافع<br>مرافع<br>مرافع<br>مرافع<br>مرافع<br>مرافع<br>مرافع<br>مرافع<br>مرافع<br>مرافع<br>مرافع<br>مرافع<br>مرافع<br>مرافع<br>مرافع<br>مرافع<br>مرافع<br>مرافع<br>مرافع<br>مرافع<br>مرافع<br>مرافع<br>مرافع<br>مرافع<br>مرافع<br>مرافع<br>مرافع<br>مرافع<br>مرافع<br>مرافع<br>مرافع<br>مرافع<br>مرافع<br>مرافع<br>مرافع<br>مرافع<br>مرافع<br>مرافع<br>مرافع<br>مرافع<br>مرافع<br>مرافع<br>مرافع<br>مرافع<br>مرافع<br>مرافع<br>مرافع<br>مرافع<br>مرافع<br>مرافع<br>مرافع<br>مرافع<br>مرافع<br>مرافع<br>مرافع<br>مرافع<br>مرافع<br>مرافع<br>مرافع<br>مرافع<br>مرافع<br>مورا<br>مورا<br>مورا<br>مورا<br>مورا<br>مورا<br>مورا<br>مورا | موردتبادل                                                                                                             | فیلدها <i>ی</i>              |                                                                             | نام سامانه ها <i>ی</i> دیگر |                    | ۷- ارتباطخدمت با سایر سامانه ها<br>(بانکهای اطلاعاتی) دردستگاه |  |  |  |
|                                                                                                               |                            |                                                                                                                                                                                                                                                                                                                                                                                                                                                                                                                                                                                                                                                                                                                                                                                                                                                                                                                            |                                                                                                                       |                              |                                                                             |                             |                    | ارتباطخدمت با سایر سامانه .<br>(بانکهای اطلاعاتی) دردستگاه     |  |  |  |
|                                                                                                               |                            |                                                                                                                                                                                                                                                                                                                                                                                                                                                                                                                                                                                                                                                                                                                                                                                                                                                                                                                            |                                                                                                                       |                              |                                                                             |                             |                    | ارتباطخد<br>بانکهای ا                                          |  |  |  |
|                                                                                                               |                            |                                                                                                                                                                                                                                                                                                                                                                                                                                                                                                                                                                                                                                                                                                                                                                                                                                                                                                                            |                                                                                                                       |                              |                                                                             |                             |                    | - <b>Y</b>                                                     |  |  |  |