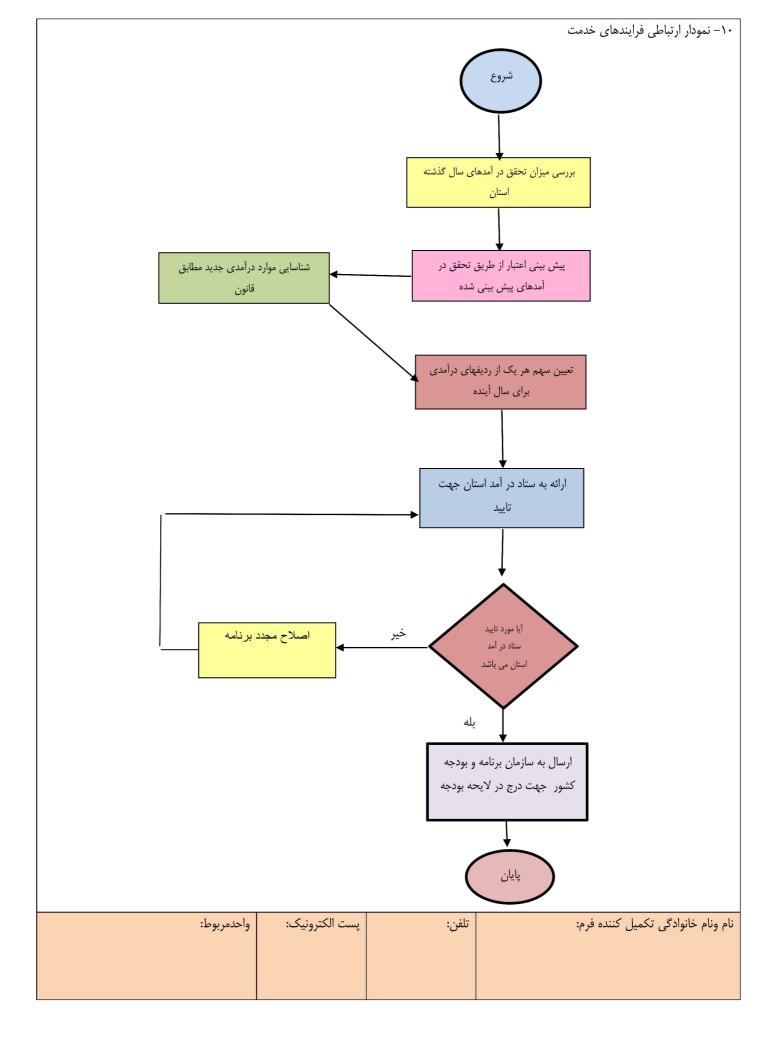

۶- نحوه دسترسی به خدمت

| استعلام<br>غیر<br>الکترونیکی | ىىتعلام<br>نرونيكى<br>رىستىمايى<br>رىستىماي |                                     | فیلدهای موردتبادل |        |                                     |                                                   |                   | نام سامانه های دیگر |                                     | ۷– ارتباطخدمت با سایر سامانه ها (بانکهای اطلاعاتی)<br>دردستگاه |
|------------------------------|---------------------------------------------|-------------------------------------|-------------------|--------|-------------------------------------|---------------------------------------------------|-------------------|---------------------|-------------------------------------|----------------------------------------------------------------|
|                              |                                             |                                     |                   |        |                                     |                                                   |                   |                     |                                     |                                                                |
|                              |                                             |                                     |                   |        |                                     |                                                   |                   |                     | لمخدمت با ر                         |                                                                |
|                              |                                             |                                     |                   |        |                                     |                                                   |                   |                     |                                     | ۷- ارتباه                                                      |
|                              | جعه کننده<br>یتگاه<br>جعه کننده             | است،<br>دست<br>مراء<br>مراء<br>مراء | دستهای<br>(Batch) | online | مبلغ<br>(درصورت<br>پرداخت<br>هزينه) | فیلدهای<br>موردتبادل<br>بررس تحقق<br>میزان در آمد | های دستگاه<br>.گر |                     | نام دستگاه دیگر<br>اقتصادی و دارایی | ۸–ارتباط خدمت باسایر دستگاههای دیگر                            |
|                              |                                             |                                     |                   |        |                                     |                                                   |                   |                     | - 1<br>-۲<br>-۳<br>-۴<br>-δ         | ۹– عناوین فرایندهای<br>خدمت                                    |